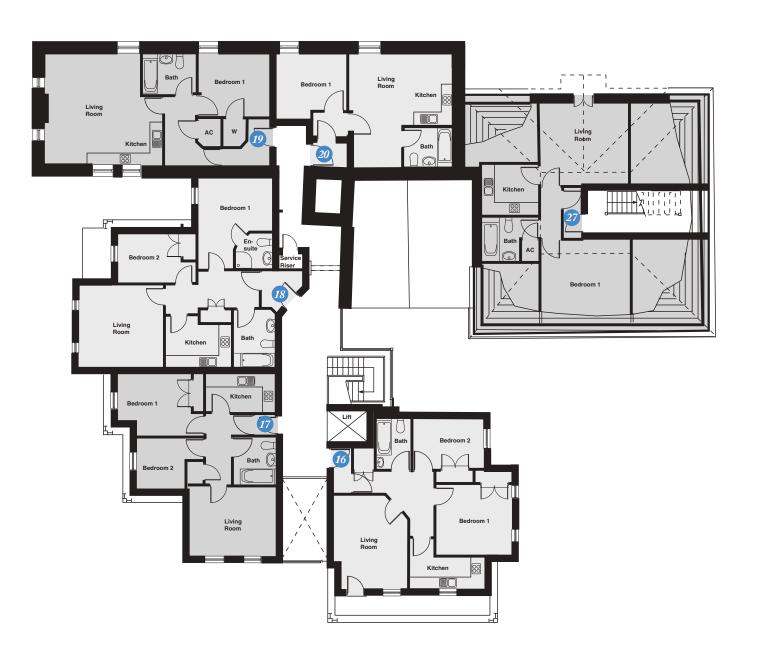

# Apartment 5

| Living Room | $3.70 \text{m} \times 5.60 \text{m}$     |
|-------------|------------------------------------------|
| Kitchen     | $2.85 \mathrm{m} \times 3.75 \mathrm{m}$ |
| Bedroom 1   | $3.39 \text{m} \times 3.52 \text{m}$     |
| Bedroom 2   | $2.70 \text{m} \times 3.70 \text{m}$     |
| Bathroom    | $1.51 \text{m} \times 2.95 \text{m}$     |

# Apartments 21 & 22

| Living Room/Kitchen | 4.77m x 4.00m     |
|---------------------|-------------------|
| Bedroom 1           | 3.13m x 2.90m     |
| Bedroom 2           | 2.40m x 2.88m     |
| Bathroom            | 2.18m x 2.33m max |

# Apartments 28 & 30

| Living Room | 3.45m x 4.56m                        |
|-------------|--------------------------------------|
| Kitchen     | 2.24m x 1.74m                        |
| Bedroom 1   | $3.05 \text{m} \times 2.40 \text{m}$ |
| Bedroom 2   | 2.63m x 2.40m                        |
| Bathroom    | 2.06m x 2.00m                        |

# **Apartment 29**

| Living Room | 3.56m x 4.66m                        |
|-------------|--------------------------------------|
| Kitchen     | $1.70 \text{m} \times 2.00 \text{m}$ |
| Bedroom 1   | 2.60m x 3.66m                        |
| Bedroom 2   | 2.60m x 2.00m                        |
| Bathroom    | 1.80m x 1.90m                        |

| A.    |            | / |
|-------|------------|---|
| - A 1 | partment ( | h |
| 7 7   | pai uncni  | u |

| Living Room | 3.70m x 6.43m max |
|-------------|-------------------|
| Kitchen     | 2.85m x 4.51m max |
| Bedroom 1   | 3.39m x 3.52m     |
| Bedroom 2   | 2.70m x 4.52m max |
| Bathroom    | 1.51m x 2.95m     |

# Apartment 27

| Living Room | 3.76m x 4.10m     |
|-------------|-------------------|
| Kitchen     | 3.24m x 2.40m     |
| Bedroom 1   | 3.40m x 4.00m     |
| Bathroom    | 3.23m x 2.00m max |

A place to build your future while celebrating the past.