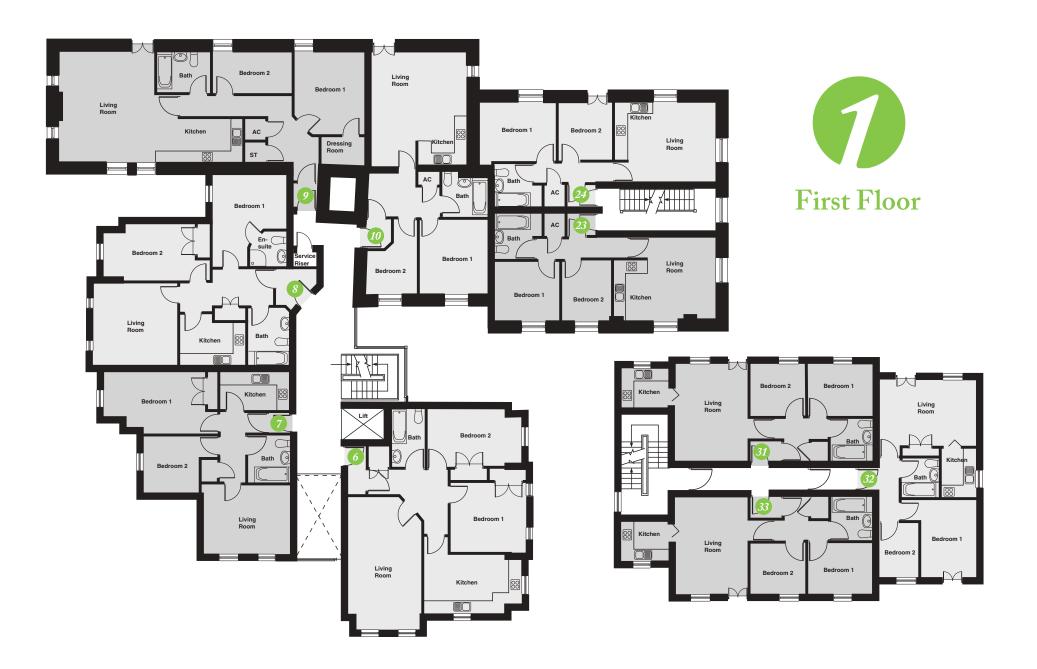

## Lift

Most apartments are serviced by a new eight person lift.

| Living Room | 3.52m x 4.37m        |
|-------------|----------------------|
| Kitchen     | 3.27m x 1.80m        |
| Bedroom 1   | 4.67m x 2.97m        |
| Bedroom 2   | 2.61m x 2.98m        |
| Bathroom    | $2.14m \times 2.04m$ |

# Apartment 2

| Living Room | $4.19 \text{m} \times 4.03 \text{m}$ |
|-------------|--------------------------------------|
| Kitchen     | 3.22m x 2.45m max                    |
| Bedroom 1   | 4.43m x 3.60m max                    |
| En-suite    | 1.78m x 1.73m                        |
| Bedroom 2   | $2.55 \text{m} \times 4.10 \text{m}$ |
| Bathroom    | $2.77 \text{m} \times 2.12 \text{m}$ |

#### Apartment 3

| Living Room | 4.57m x $5.50$ m                     |
|-------------|--------------------------------------|
| Kitchen     | 2.13m x 4.20m                        |
| Bedroom 1   | 3.98m x 3.20m                        |
| Bedroom 2   | $3.89 \text{m} \times 2.08 \text{m}$ |
| Bathroom    | $2.63 \text{m} \times 2.11 \text{m}$ |

#### Apartment 4

| Living Room/Kitchen | 5.42m x 4.46m     |
|---------------------|-------------------|
| Bedroom 1           | 3.43m x 3.30m     |
| Bedroom 2           | 3.56m x 2.42m max |
| Bathroom            | 2.20m x 1.90m     |

# Apartment 5

| Living Room | $3.70 \text{m} \times 5.60 \text{m}$     |
|-------------|------------------------------------------|
| Kitchen     | $2.85 \mathrm{m} \times 3.75 \mathrm{m}$ |
| Bedroom 1   | $3.39 \text{m} \times 3.52 \text{m}$     |
| Bedroom 2   | $2.70 \text{m} \times 3.70 \text{m}$     |
| Bathroom    | $1.51 \text{m} \times 2.95 \text{m}$     |

# Apartments 21 & 22

| Living Room/Kitchen | 4.77m x 4.00m     |
|---------------------|-------------------|
| Bedroom 1           | 3.13m x 2.90m     |
| Bedroom 2           | 2.40m x 2.88m     |
| Bathroom            | 2.18m x 2.33m max |

# Apartments 28 & 30

| Living Room | 3.45m x 4.56m                        |
|-------------|--------------------------------------|
| Kitchen     | 2.24m x 1.74m                        |
| Bedroom 1   | $3.05 \text{m} \times 2.40 \text{m}$ |
| Bedroom 2   | 2.63m x 2.40m                        |
| Bathroom    | 2.06m x 2.00m                        |

# **Apartment 29**

| Living Room | 3.56m x 4.66m                        |
|-------------|--------------------------------------|
| Kitchen     | $1.70 \text{m} \times 2.00 \text{m}$ |
| Bedroom 1   | 2.60m x 3.66m                        |
| Bedroom 2   | 2.60m x 2.00m                        |
| Bathroom    | 1.80m x 1.90m                        |

| A.    |            | / |
|-------|------------|---|
| - A 1 | partment ( | h |
| 7 7   | pai uncni  | u |

| Living Room | 3.70m x 6.43m max |
|-------------|-------------------|
| Kitchen     | 2.85m x 4.51m max |
| Bedroom 1   | 3.39m x 3.52m     |
| Bedroom 2   | 2.70m x 4.52m max |
| Bathroom    | 1.51m x 2.95m     |

| Living Room | $3.52 \text{m} \times 4.37 \text{m}$ |
|-------------|--------------------------------------|
| Kitchen     | $3.27 \text{m} \times 1.80 \text{m}$ |
| Bedroom 1   | 2.97m x 5.63m max                    |
| Bedroom 2   | 2.61m x 2.98m                        |
| Bathroom    | 2.14m x 2.04m                        |

## Apartment 8

| Living Room | 4.19m x 4.03m     |
|-------------|-------------------|
| Kitchen     | 3.22m x 2.45m max |
| Bedroom 1   | 4.43m x 3.60m max |
| En-suite    | 1.78m x 1.73m     |
| Bedroom 2   | 2.55m x 4.98m max |
| Bathroom    | 2.77m x 2.12m     |

#### Apartment 9

| Living Room | $4.57 \text{m} \times 5.50 \text{m}$ |
|-------------|--------------------------------------|
| Kitchen     | 2.13m x 4.20m                        |
| Bedroom 1   | $3.98 \text{m} \times 3.20 \text{m}$ |
| Bedroom 2   | $3.89 \text{m} \times 2.08 \text{m}$ |
| Bathroom    | 2.63m x 2.11m                        |

Apartment 10
Living Room/Kitchen 5.42m x 4.46m
Bedroom 1 3.43m x 3.30m Bedroom 2 3.56m x 2.42m max Bathroom 2.20m x 1.90m

Apartments 23 & 24
Living Room/Kitchen 4.77m x 4.00m
Redroom 1 3.13m x 2.90m Bedroom 2 2.40m x 2.88m Bathroom 2.18m x 2.33m max

#### Apartments 31 & 33

| Living Room | 3.45m x 4.56m                            |
|-------------|------------------------------------------|
| Kitchen     | 2.24m x 1.74m                            |
| Bedroom 1   | $3.05 \mathrm{m} \times 2.40 \mathrm{m}$ |
| Bedroom 2   | 2.63m x 2.40m                            |
| Bathroom    | 2.06m x 2.00m                            |

#### Apartment 32

| 1 ipui unione ou |               |
|------------------|---------------|
| Living Room      | 3.56m x 4.66m |
| Kitchen          | 1.70m x 2.00m |
| Bedroom 1        | 2.60m x 3.66m |
| Bedroom 2        | 2.60m x 2.00m |
| Bathroom         | 1.80m x 1.90m |