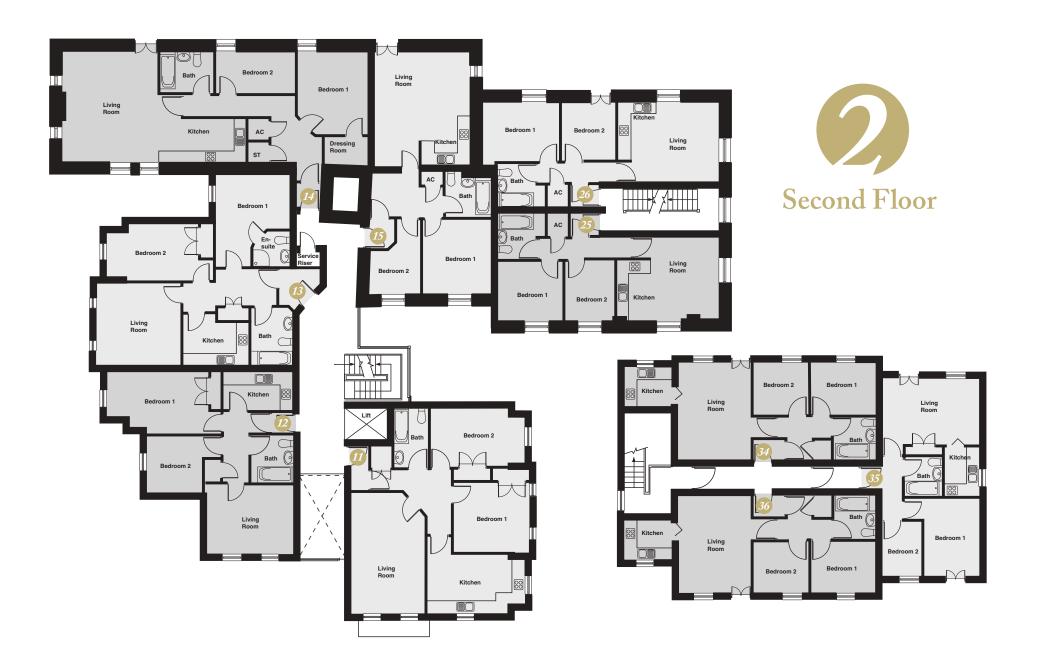

## Lift

Most apartments are serviced by a new eight person lift.

| 5.62m x 3.72m max |
|-------------------|
| 2.84m x 3.70m     |
| 3.54m x 3.38m     |
| 2.66m x 4.43m max |
| 1.47m x 2.92m     |
|                   |

# **Apartment 12**

| Living Room | 3.52m x 4.37m |
|-------------|---------------|
| Kitchen     | 3.27m x 1.80m |
| Bedroom 1   | 4.67m x 2.97m |
| Bedroom 2   | 2.61m x 2.98m |
| Bathroom    | 2.14m x 2.04m |

#### **Apartment 13**

| Living Room | 4.19m x 4.03m     |
|-------------|-------------------|
| Kitchen     | 3.22m x 2.45m max |
| Bedroom 1   | 4.43m x 3.60m max |
| En-suite    | 1.78m x 1.73m     |
| Bedroom 2   | 2.55m x 4.98m max |
| Bathroom    | 2.77m x 2.12m     |
|             |                   |

#### **Apartment 14**

| Living Room | $4.57 \text{m} \times 5.50 \text{m}$ |
|-------------|--------------------------------------|
| Kitchen     | 2.13m x 4.20m                        |
| Bedroom 1   | 3.98m x 3.20m                        |
| Bedroom 2   | $3.89 \text{m} \times 2.08 \text{m}$ |
| Bathroom    | 2.63m x 2.11m                        |

#### Apartment 15

| T T P TOTAL CALL OF TO |                   |
|------------------------|-------------------|
| Living Room/Kitchen    | 5.42m x 4.46m     |
| Bedroom 1              | 3.43m x 3.30m     |
| Bedroom 2              | 3.56m x 2.42m max |
| Bathroom               | 2.20m x 1.90m     |

# Apartments 25 & 26

| Living Room/Kitchen | 4.77m x 4.00m     |
|---------------------|-------------------|
| Bedroom 1           | 3.13m x 2.90m     |
| Bedroom 2           | 2.40m x 2.88m     |
| Bathroom            | 2.18m x 2.33m max |

#### Apartments 34 & 36

| Living Room | 3.45m x 4.56m                            |
|-------------|------------------------------------------|
| Kitchen     | 2.24m x 1.74m                            |
| Bedroom 1   | $3.05 \mathrm{m} \times 2.40 \mathrm{m}$ |
| Bedroom 2   | 2.63m x 2.40m                            |
| Bathroom    | 2.06m x 2.00m                            |

#### **Apartment 35**

| 1 Lput tillelit 00 |               |
|--------------------|---------------|
| Living Room        | 3.56m x 4.66m |
| Kitchen            | 1.70m x 2.00m |
| Bedroom 1          | 2.60m x 3.66m |
| Bedroom 2          | 2.60m x 2.00m |
| Bathroom           | 1.80m x 1.90m |