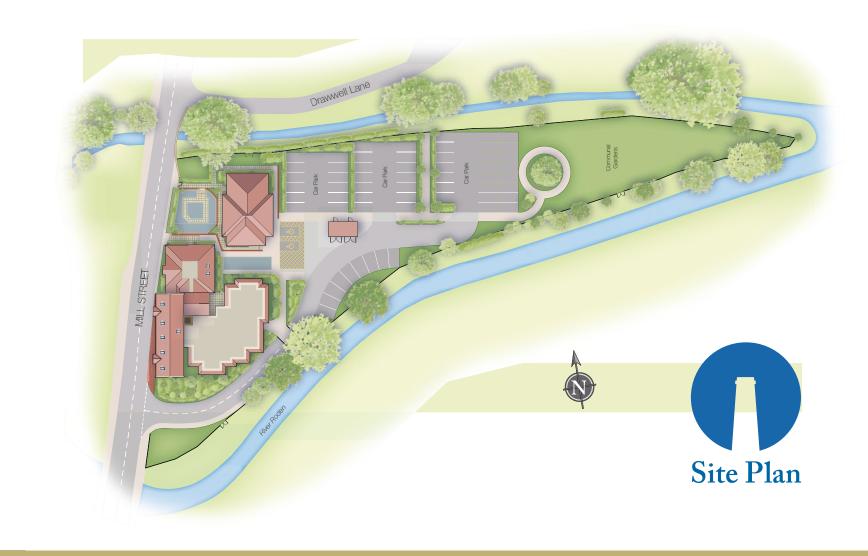

Wem Mill provides secluded, beautifully landscaped gardens in harmony with its riverside setting and a private entrance with allocated parking for each apartment.

You'll find careful consideration has been given to every feature from door handles to landscaping. Modern, energy efficient and totally individual, an apartment at Wem Mill is an inspired choice.

# Outside

Private access, allocated parking spaces for each apartment and beautifully landscaped gardens.

Furniture, fittings and accessories shown are not necessarily included in the standard specification.