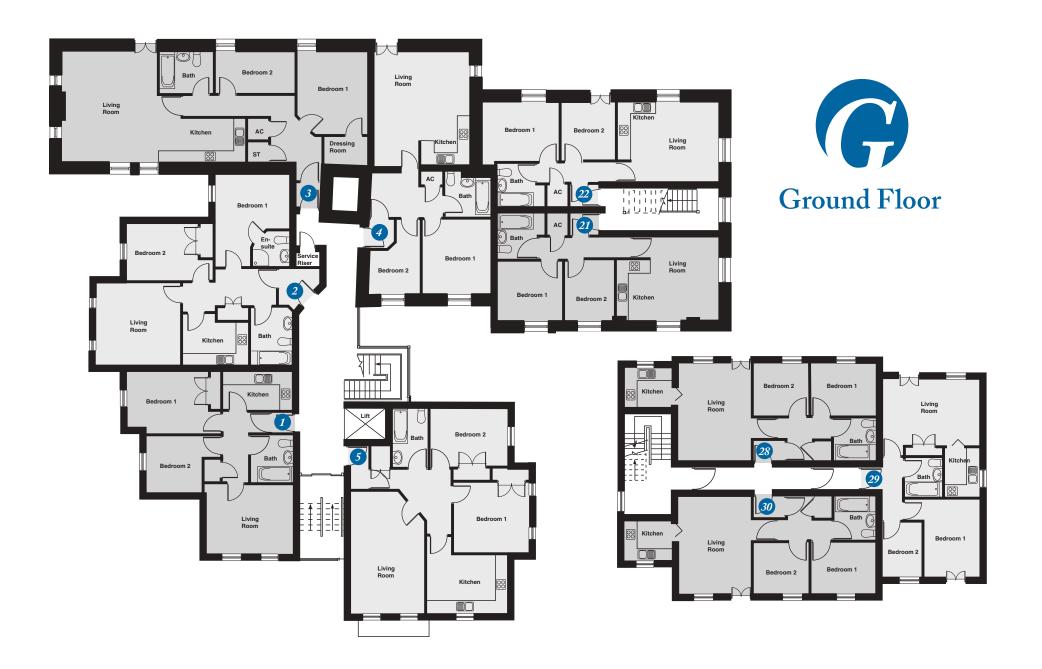

| Living Room | 3.52m x 4.37m        |
|-------------|----------------------|
| Kitchen     | 3.27m x 1.80m        |
| Bedroom 1   | 4.67m x 2.97m        |
| Bedroom 2   | 2.61m x 2.98m        |
| Bathroom    | $2.14m \times 2.04m$ |

# Apartment 2

| Living Room | $4.19 \text{m} \times 4.03 \text{m}$ |
|-------------|--------------------------------------|
| Kitchen     | 3.22m x 2.45m max                    |
| Bedroom 1   | 4.43m x 3.60m max                    |
| En-suite    | 1.78m x 1.73m                        |
| Bedroom 2   | $2.55 \text{m} \times 4.10 \text{m}$ |
| Bathroom    | $2.77 \text{m} \times 2.12 \text{m}$ |

#### Apartment 3

| Living Room | 4.57m x $5.50$ m                     |
|-------------|--------------------------------------|
| Kitchen     | 2.13m x 4.20m                        |
| Bedroom 1   | 3.98m x 3.20m                        |
| Bedroom 2   | $3.89 \text{m} \times 2.08 \text{m}$ |
| Bathroom    | $2.63 \text{m} \times 2.11 \text{m}$ |

#### Apartment 4

| Living Room/Kitchen | 5.42m x 4.46m     |
|---------------------|-------------------|
| Bedroom 1           | 3.43m x 3.30m     |
| Bedroom 2           | 3.56m x 2.42m max |
| Bathroom            | 2.20m x 1.90m     |

# Apartment 5

| Living Room | $3.70 \text{m} \times 5.60 \text{m}$     |
|-------------|------------------------------------------|
| Kitchen     | $2.85 \mathrm{m} \times 3.75 \mathrm{m}$ |
| Bedroom 1   | $3.39 \text{m} \times 3.52 \text{m}$     |
| Bedroom 2   | $2.70 \text{m} \times 3.70 \text{m}$     |
| Bathroom    | $1.51 \text{m} \times 2.95 \text{m}$     |

# Apartments 21 & 22

| Living Room/Kitchen | 4.77m x 4.00m     |
|---------------------|-------------------|
| Bedroom 1           | 3.13m x 2.90m     |
| Bedroom 2           | 2.40m x 2.88m     |
| Bathroom            | 2.18m x 2.33m max |

# Apartments 28 & 30

| Living Room | 3.45m x 4.56m                        |
|-------------|--------------------------------------|
| Kitchen     | 2.24m x 1.74m                        |
| Bedroom 1   | $3.05 \text{m} \times 2.40 \text{m}$ |
| Bedroom 2   | 2.63m x 2.40m                        |
| Bathroom    | 2.06m x 2.00m                        |

# **Apartment 29**

| Living Room | 3.56m x 4.66m                        |
|-------------|--------------------------------------|
| Kitchen     | $1.70 \text{m} \times 2.00 \text{m}$ |
| Bedroom 1   | 2.60m x 3.66m                        |
| Bedroom 2   | 2.60m x 2.00m                        |
| Bathroom    | 1.80m x 1.90m                        |